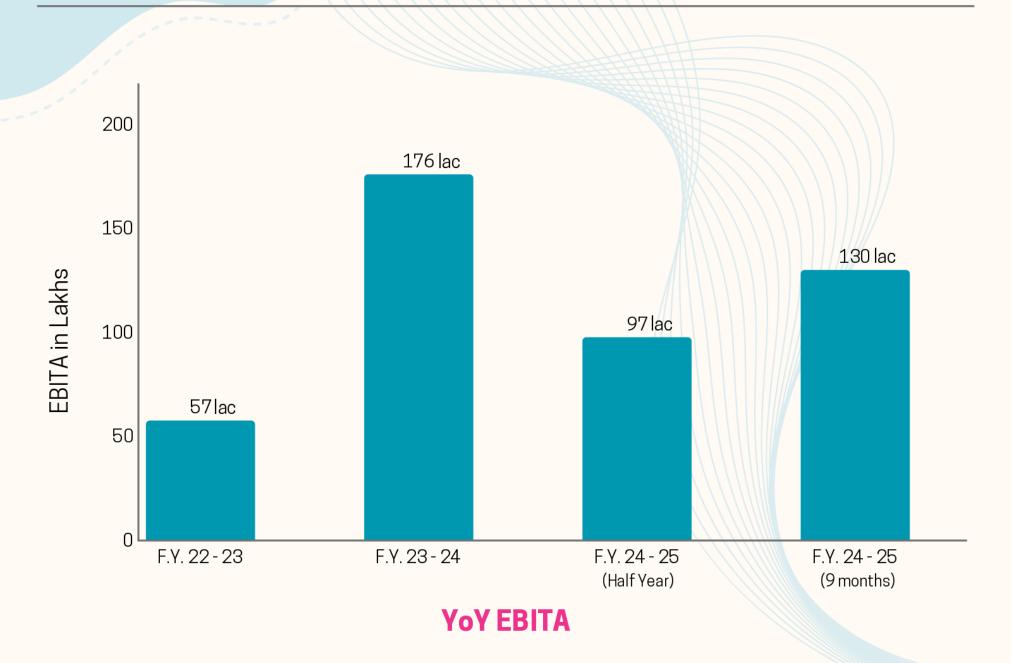

for Q1, Q2 & Q3 (Oct-Dec) F.Y. 24 - 25 (Figures in lakhs except EPS)

| Particulars | Q3 2024-25 | Q2 2024-25 | Q1 2024-25 |
|-------------|------------|------------|------------|
| Revenue     | 46.17      | 43.07      | 75.47      |
| PBIT        | 32.33      | 32.01      | 64.61      |
| PAT         | 32.33      | 32.01      | 64.61      |
| EPS         | 1.61       | 1.60       | 3.23       |

#### Note:

Due to the benefit of c/f business loss pertaining to F.Y. 23–24, the Company is not liable to pay any Income Tax on Profit of F.Y. 24–25 upto the extent of c/f business losses. Hence, no provision for tax is accounted.

## **Financials - Revenue**



One Stop For Tax Solutions & Allied Services



**YoY Growth in Revenue** 

### **Financials - PAT**





## **Financials - EBITA**