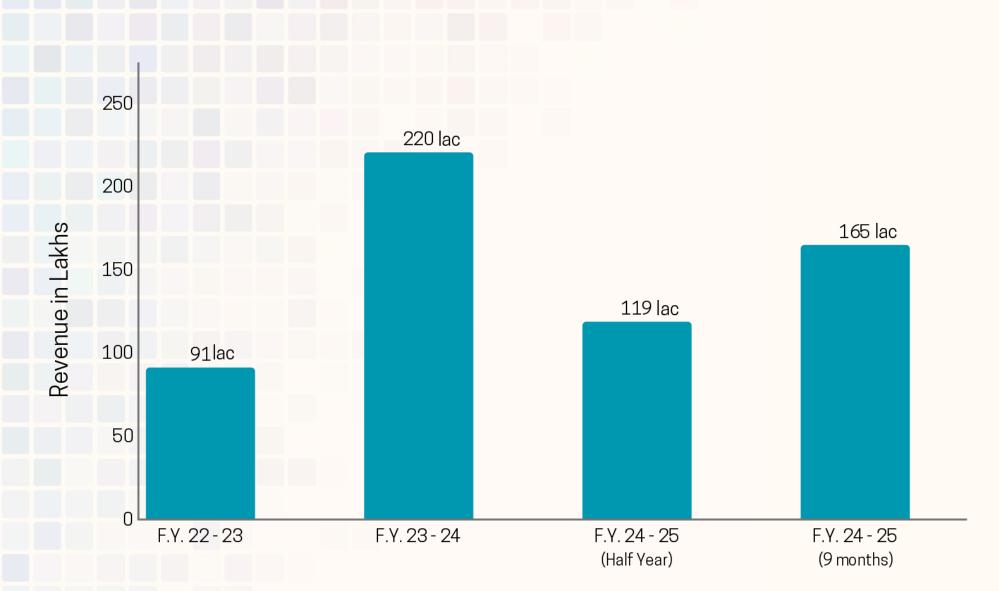

## **Financials - Revenue**

One Stop For Tax Solutions & Allied Services

**YoY Growth in Revenue** 