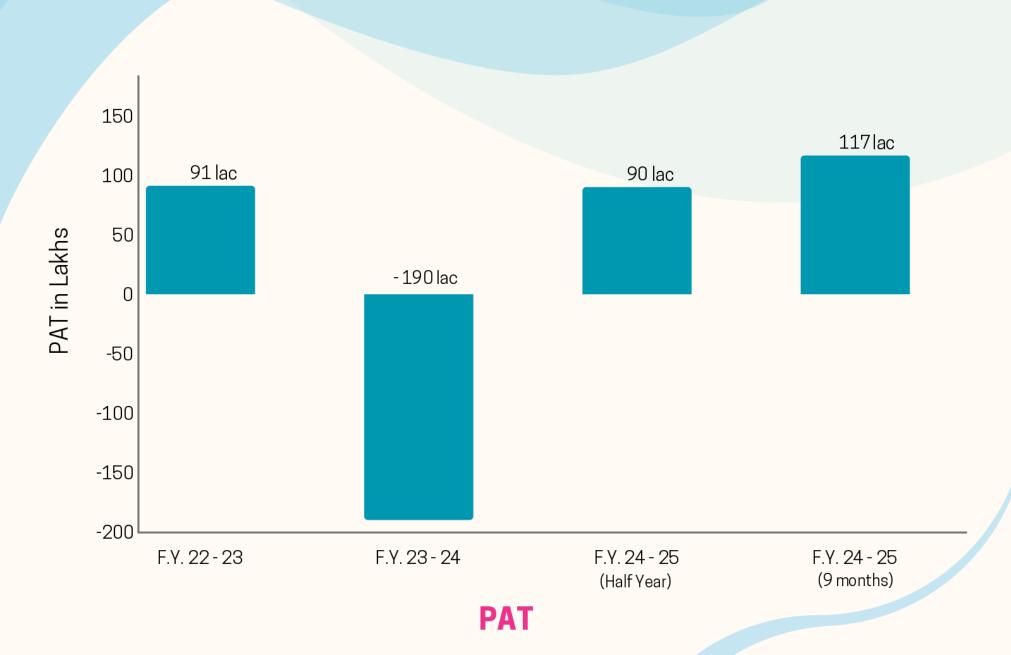

umbers.

# Financial Highlight for Q1, Q2 & Q3 (Oct-Dec) F.Y. 24 - 25 (Figures in lakhs except EPS)

| Particulars | Q3 2024-25 | Q2 2024-25 | Q1 2024-25 |
|-------------|------------|------------|------------|
| Revenue     | 46.17      | 43.07      | 75.47      |
| PBIT        | 32.33      | 32.01      | 64.61      |
| PAT         | 32.33      | 32.01      | 64.61      |
| EPS         | 1.61       | 1.60       | 3.23       |

#### Note:

Due to the benefit of c/f business loss pertaining to F.Y. 23–24, the Company is not liable to pay any Income Tax on Profit of F.Y. 24–25 upto the extent of c/f business losses. Hence, no provision for tax is accounted.

## **Financials - Revenue**



One Stop For Tax Solutions & Allied Services



**YoY Growth in Revenue** 

### **Financials - PAT**





## **Financials - EBITA**